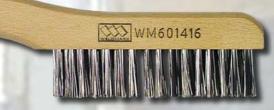

**WM601416** Scratch Brush Wooden Shoe Handle 4x16 Rows .012 Stainless Steel Wire Overall Length 10-1/4" Trim Length 1-3/16" Brush Width 1-1/8"