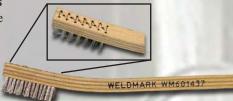

#### **WM601337**

Scratch Brush Curved Wooden Handle Welders Toothbrush Style 3x7 Rows .006 Brass Wire Overall Length 7-7/8"

Trim Length 1/2" Brush Width 1/2"

**WM601437** Scratch Brush Curved Wooden Handle Welders Toothbrush Style "Hand Tied" 3x7 Rows

.006 Stainless Steel Wire Overall Length 7-3/4" Trim Length 1/2" Brush Width 1/2"