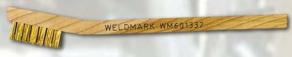

#### **WM601337**

Scratch Brush Curved Wooden Handle Welders Toothbrush Style 3x7 Rows .006 Brass Wire Overall Length 7-7/8"

Trim Length 1/2" Brush Width 1/2"

**WM601437** Scratch Brush Curved Wooden Handle Welders Toothbrush Style "Hand Tied" 3x7 Rows