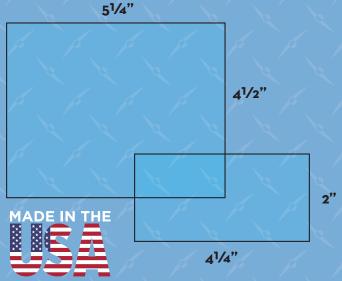

# INDUSTRY STANDARD SIZES

| ITEM<br>NUMBER | WEM 8CC24           | WEM 8CC45           | WEM 8SC24     | WEM 8SC45     | WEM UYTOI                  | WEM UVTO2                  |
|----------------|---------------------|---------------------|---------------|---------------|----------------------------|----------------------------|
| SIZE           | 2" x 4½"            | 4 ½" x 5 ¼"         | 2" x 4 1/4"   | 4 ½" x 5 ¼"   | 2" x 4 1/4"                | 4 ½" x 5 ¼"                |
| MATERIAL       | 100% Cast<br>Resin  | 100% Cast<br>Resin  | Polycarbonate | Polycarbonate | Polycarbonate<br>UV-Coated | Polycarbonate<br>UV-Coated |
| ТҮРЕ           | CR39-Style<br>Clear | CR39-Style<br>Clear | Clear         | Clear         | Tufcote Clear              | Tufcote Clear              |
| COVER<br>LENS  |                     |                     |               |               |                            |                            |
| SAFETY<br>LENS |                     |                     |               |               |                            |                            |