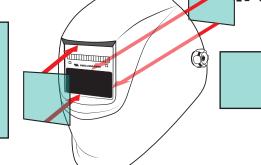

## **FRONT COVER LENS**

The Front Cover Lens is designed to protect the auto-darkening lens from splatter, scratches, and other damage. It is much more cost effective to replace a safety lens than to replace the autodarkening lens.

## **INSIDE COVER LENS**

The Inside Cover Lens is designed to protect your eyes in the case of an accident. Inside cover lenses are all ANSI Z87.1 Certified. Using an inside cover lens. in addition to safety glasses, is the safest way to weld.